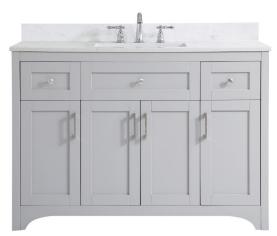

## **Moore collection**

48 inch single bathroom vanity Set

Item No: VF17048GR-BS (Grey)

Item No: VF17048WH-BS White)

**Available Finishes** 

| Dimensions                          |                    |
|-------------------------------------|--------------------|
| Overall dimensions                  | 48"L x 22"W x 34"H |
| Top thickness                       | 0.75"              |
|                                     |                    |
| Specifications                      |                    |
| Base Finish                         | Grey/White         |
| Top finish                          | Calacatta white    |
| Base material                       | MDF                |
| Top material                        | Engineered Marble  |
| Sink included                       | yes                |
| sink material                       | porcelain          |
| overflow hole                       | yes                |
| sink type                           | undermount         |
| Doors                               | Yes                |
| number of doors                     | 4                  |
| Drawers                             | YES                |
| number of Functional drawers        | 2                  |
| soft close drawer glides            | Yes                |
| mounting location                   | free-standing      |
| mounting bracket included           | no                 |
| backsplash included                 | yes                |
| drain assembly included             | no                 |
| faucet included                     | no                 |
| Compatible faucet installation type | widespread         |
| P-trap included                     | no                 |
| assembly required                   | no                 |
| installation required               | yes                |
| warranty                            | 1 year limited     |
| Shipment Type                       | LTL                |