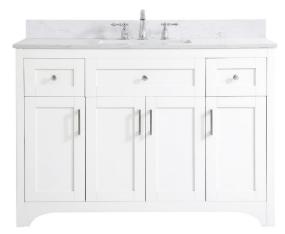

## **Moore collection**

48 inch single bathroom vanity Set

Item No: VF17048GR-BS (Grey)

Item No: VF17048WH-BS White)

**Available Finishes** 

| Dimensions                          |                    |
|-------------------------------------|--------------------|
| Overall dimensions                  | 48"L x 22"W x 34"H |
| Top thickness                       | 0.75"              |
|                                     |                    |
| Specifications                      |                    |
| Base Finish                         | Grey/White         |
| Top finish                          | Calacatta white    |
| Base material                       | MDF                |
| Top material                        | Engineered Marble  |
| Sink included                       | yes                |
| sink material                       | porcelain          |
| overflow hole                       | yes                |
| sink type                           | undermount         |
| Doors                               | Yes                |
| number of doors                     | 4                  |
| Drawers                             | YES                |
| number of Functional drawers        | 2                  |
| soft close drawer glides            | Yes                |
| mounting location                   | free-standing      |
| mounting bracket included           | no                 |
| backsplash included                 | yes                |
| drain assembly included             | no                 |
| faucet included                     | no                 |
| Compatible faucet installation type | widespread         |
| P-trap included                     | no                 |
| assembly required                   | no                 |
| installation required               | yes                |
| warranty                            | 1 year limited     |
| Shipment Type                       | LTL                |